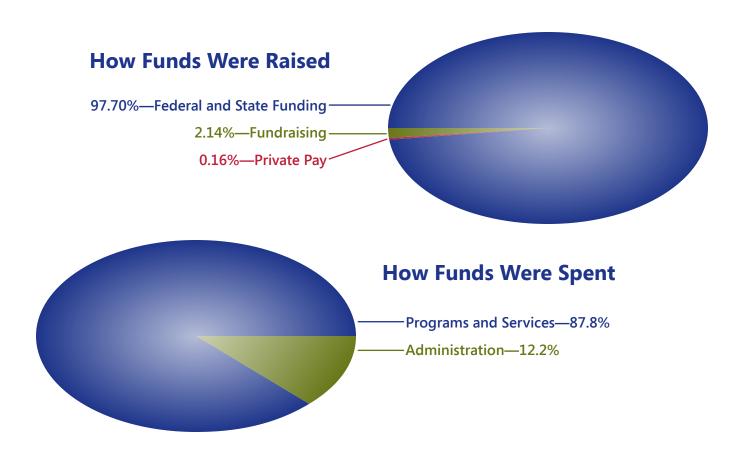

## **2019 Financial Statement**

Statement of Operations and Changes in Net Assets

| BEGINNING NET ASSETS                                                                            |                                                           | \$ 7,561,226         |
|-------------------------------------------------------------------------------------------------|-----------------------------------------------------------|----------------------|
| Operating Revenue & Support Program Fundraising Total Revenues, Support & Grants                | \$ 16,513,775<br>\$ 361,228                               | <u>\$ 16,875,003</u> |
| Operating Expenses Program Property Related Administrative Fundraising Total Operating Expenses | \$ 14,444,397<br>\$ 142,422<br>\$ 1,654,484<br>\$ 201,205 | \$ 16,442,508        |
| Increase in Net Assets<br>Before Other Income (Expenses)                                        |                                                           | \$ 432,495           |
| Other income (expense) Interest Income Total Other Income                                       | \$ 9,732                                                  | <u>\$ 9,732</u>      |
| Increase in Net Assets                                                                          |                                                           | \$ 442,227           |
| ENDING NET ASSETS                                                                               |                                                           | \$ 8,003,453         |